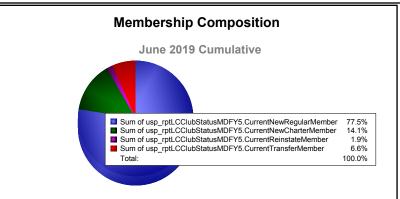

| Year      | New<br>Clubs | Dropped<br>Clubs | Gain/<br>Loss<br>Clubs | New<br>Members | Charter<br>Members | Reinstate<br>Members | Transfer<br>Members | Total<br>Member<br>Added | Total<br>Members<br>Dropped | Gain/<br>Loss<br>Members |
|-----------|--------------|------------------|------------------------|----------------|--------------------|----------------------|---------------------|--------------------------|-----------------------------|--------------------------|
| 2014-2015 | 0            | 0                | 0                      | 567            | 5                  | 23                   | 42                  | 637                      | -720                        | -83                      |
| 2015-2016 | 2            | 0                | 2                      | 597            | 48                 | 22                   | 80                  | 747                      | -812                        | -65                      |
| 2016-2017 | 1            | -1               | 0                      | 580            | 31                 | 38                   | 74                  | 723                      | -779                        | -56                      |
| 2017-2018 | 4            | 0                | 4                      | 611            | 186                | 39                   | 50                  | 886                      | -855                        | 31                       |
| 2018-2019 | 3            | -3               | 0                      | 496            | 90                 | 12                   | 42                  | 640                      | -880                        | -240                     |
| Average   | 2            | -1               | 1                      | 570            | 72                 | 27                   | 58                  | 727                      | -809                        | -83                      |