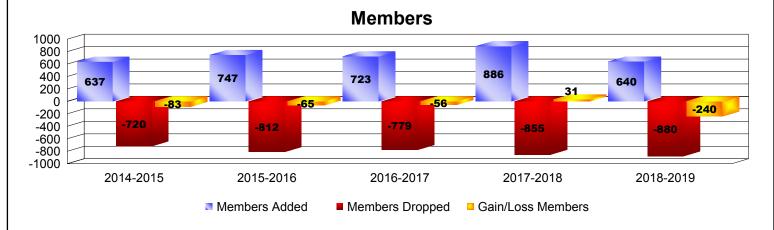

| Year      | New<br>Clubs | Dropped<br>Clubs | Gain/<br>Loss<br>Clubs | New<br>Members | Charter<br>Members | Reinstate<br>Members | Transfer<br>Members | Total<br>Member<br>Added | Total<br>Members<br>Dropped | Gain/<br>Loss<br>Members |
|-----------|--------------|------------------|------------------------|----------------|--------------------|----------------------|---------------------|--------------------------|-----------------------------|--------------------------|
| 2014-2015 | 0            | 0                | 0                      | 567            | 5                  | 23                   | 42                  | 637                      | -720                        | -83                      |
| 2015-2016 | 2            | 0                | 2                      | 597            | 48                 | 22                   | 80                  | 747                      | -812                        | -65                      |
| 2016-2017 | 1            | -1               | 0                      | 580            | 31                 | 38                   | 74                  | 723                      | -779                        | -56                      |
| 2017-2018 | 4            | 0                | 4                      | 611            | 186                | 39                   | 50                  | 886                      | -855                        | 31                       |
| 2018-2019 | 3            | -3               | 0                      | 496            | 90                 | 12                   | 42                  | 640                      | -880                        | -240                     |
| Average   | 2            | -1               | 1                      | 570            | 72                 | 27                   | 58                  | 727                      | -809                        | -83                      |