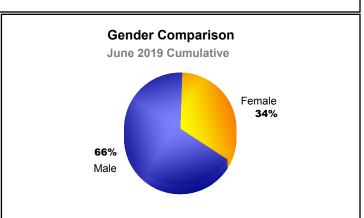

| -779                        | -56                      |
| 2017-2018 | 4            | 0                | 4                      | 611            | 186                | 39                   | 50                  | 886                      | -855                        | 31                       |
| 2018-2019 | 3            | -3               | 0                      | 496            | 90                 | 12                   | 42                  | 640                      | -880                        | -240                     |
| Average   | 2            | -1               | 1                      | 570            | 72                 | 27                   | 58                  | 727                      | -809                        | -83                      |









MBR0065 Page 1 of 1 10/3/2019 3:03:00PM