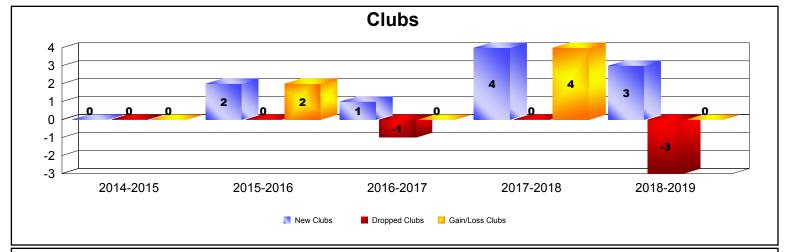

| Year      | New<br>Clubs | Dropped<br>Clubs | Gain/<br>Loss<br>Clubs | New<br>Members | Charter<br>Members | Reinstate<br>Members | Transfer<br>Members | Total<br>Member<br>Added | Total<br>Members<br>Dropped | Gain/<br>Loss<br>Members |
|-----------|--------------|------------------|------------------------|----------------|--------------------|----------------------|---------------------|--------------------------|-----------------------------|--------------------------|
| 2014-2015 | 0            | 0                | 0                      | 567            | 5                  | 23                   | 42                  | 637                      | -720                        | -83                      |
| 2015-2016 | 2            | 0                | 2                      | 597            | 48                 | 22                   | 80                  | 747                      | -812                        | -65                      |
| 2016-2017 | 1            | -1               | 0                      | 580            | 31                 | 38                   | 74                  | 723                      | -779                        | -56                      |
| 2017-2018 | 4            | 0                | 4                      | 611            | 186                | 39                   | 50                  | 886                      | -855                        | 31                       |
| 2018-2019 | 3            | -3               | 0                      | 496            | 90                 | 12                   | 42                  | 640                      | -880                        | -240                     |
| Average   | 2            | -1               | 1                      | 570            | 72                 | 27                   | 58                  | 727                      | -809                        | -83                      |